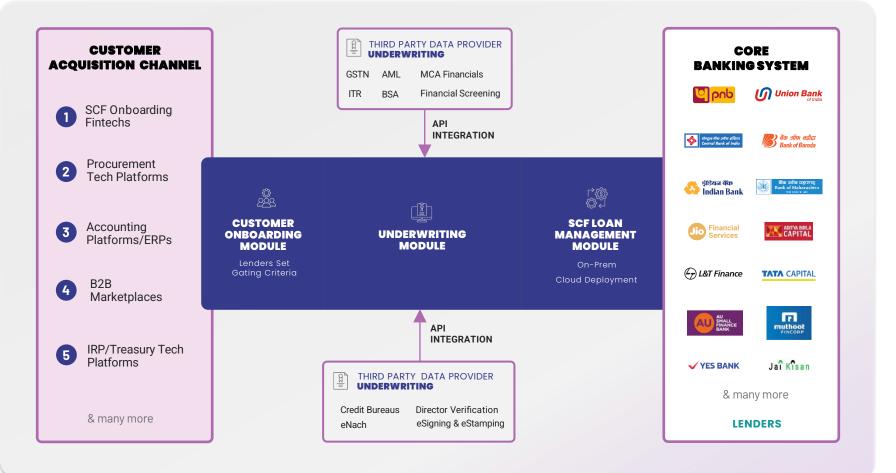

a partnership/integration with CredAble for their SCF solution









India's Leading Fintech Companies 2024 - 2025



#### ET THE ECONOMIC TIMES























## A Clutch of Awards...



First multi-country implementation across 5 countries (Kenya, Malawi, Lesotho, Eswatini & *Uganda*)

SaaS

























#### **Drivers of Future Growth**



January 2025



KYC & KYB API GATEWAY February 2025



VEEFIN SCF 4.0

May 2025



SECURITIZATION PLATFORM

June 2025



**CO-LENDING** 

September 2025



ASSET DISTRIBUTION ENGINE

October 2025



March 2025



**PSB XCHANGE** 

April 2025



GenAl AT WORK

July 2025



TRADE FINANCE

August 2025



ISLAMIC FINANCE

November 2025



CASH MANAGEMENT December 2025



#### Veefin 4.0 Functional Architecture – Single Chassis











#### PSB Xchange goes live with multiple Public Sector Banks







#### Financial Performance in Numbers ALL FIGURES IN ₹LAKHS







# The full impact of the acquisitions will be seen next year

| PARTICULARS               | CONSOLIDATED |        |       |
|---------------------------|--------------|--------|-------|
|                           | REVENUE      | EBITDA | PAT   |
| VSL                       | 3,571        | 1,647  | 1,017 |
| VSL Dubai                 | 326          | 262    | 262   |
| VSL BG                    | 274          | 241    | 229   |
| Veefin Solutions<br>TOTAL | 4,171        | 2,151  | 1,509 |
| Nityo                     | 3,250        | 564    | 471   |
| Estorifi                  | 20           | (126)  | (306) |
| Infini                    | 2