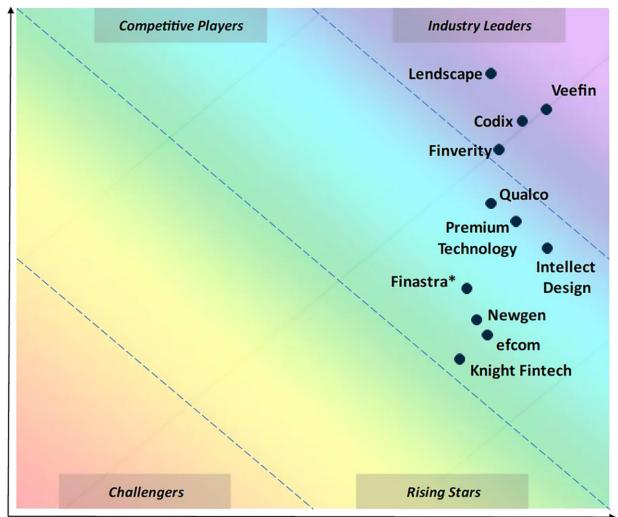

# Very Healthy Pipeline

Active Pursuits as on lst April 2025

Number of Pursuits Won Number of Pursuits Lost

253

23

23

Market Presence

**Strength of Offerings** 

Note: List Not Exhaustive; Includes Participating Vendors Only

Source: IBSi Research, Q1 2025

<sup>\*</sup> Finastra has a partnership/integration with CredAble for their SCF solution

India's Leading Fintech Companies 2024 - 2025