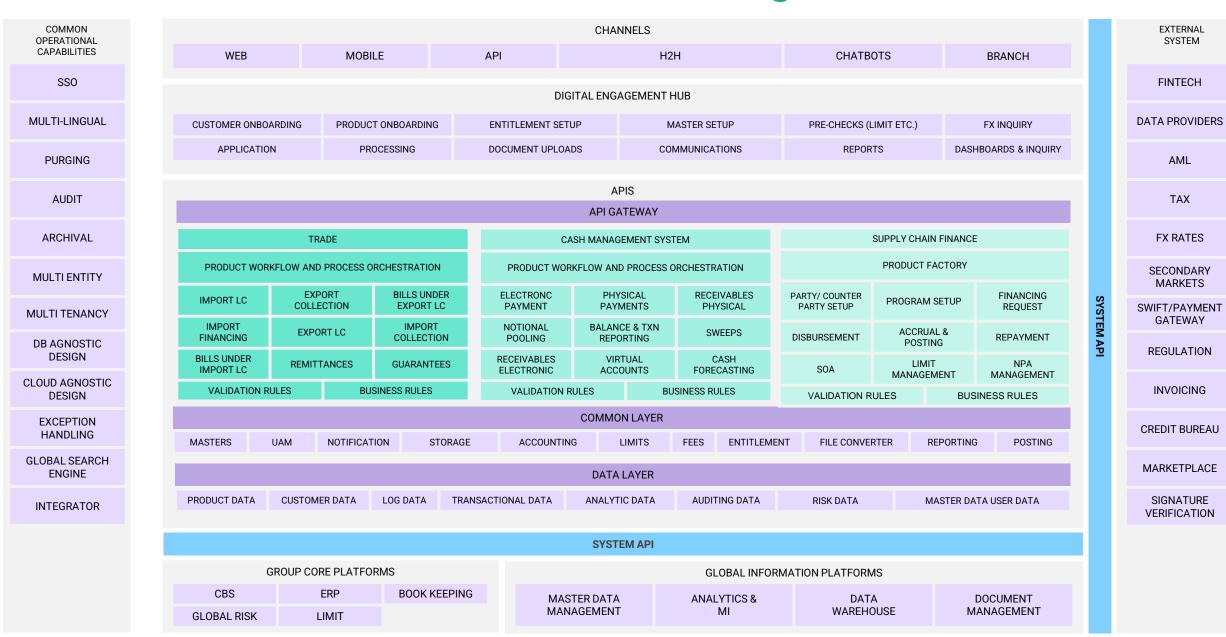

as a partnership/integration with CredAble for their SCF solution









India's Leading Fintech Companies 2024 - 2025



#### ET THE ECONOMIC TIMES























## A Clutch of Awards...



First multi-country implementation across 5 countries (Kenya, Malawi, Lesotho, Eswatini & *Uganda*)

SaaS

























#### **Drivers of Future Growth**



January 2025



KYC & KYB API GATEWAY February 2025



VEEFIN SCF 4.0

May 2025



SECURITIZATION PLATFORM

June 2025



**CO-LENDING** 

September 2025



ASSET DISTRIBUTION ENGINE

October 2025



March 2025



**PSB XCHANGE** 

April 2025



GenAl AT WORK

July 2025



TRADE FINANCE

August 2025



ISLAMIC FINANCE

November 2025



CASH MANAGEMENT December 2025



#### Veefin 4.0 Functional Architecture – Single Chassis











#### PSB Xchange goes live with multiple Public Sector Banks







#### Financial Performance in Numbers ALL FIGURES IN ₹LAKHS







# The full impact of the acquisitions will be seen next year

| PARTICULARS               | CONSOLIDATED |        |       |
|---------------------------|--------------|--------|-------|
|                           | REVENUE      | EBITDA | PAT   |
| VSL                       | 3,571        | 1,647  | 1,017 |
| VSL Dubai                 | 326          | 262    | 262   |
| VSL BG                    | 274          | 241    | 229   |
| Veefin Solutions<br>TOTAL | 4,171        | 2,151  | 1,509 |
| Nityo                     | 3,250        | 564    | 471   |
| Estorifi                  | 20           | (126)  | (306) |
| Infini                    | 2