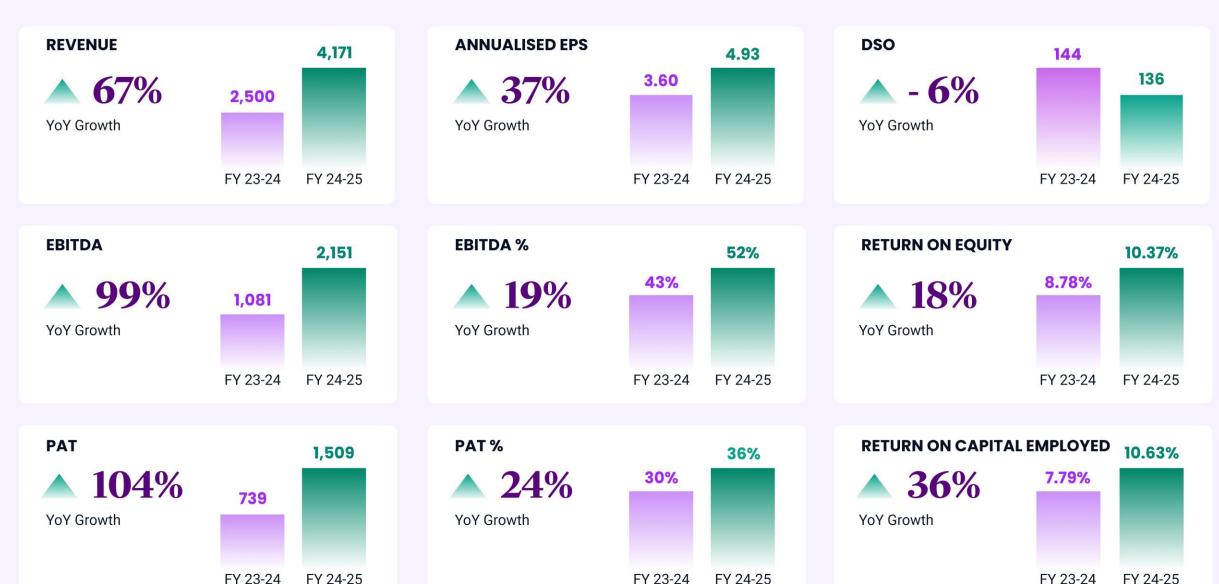

### Revenue Growth

**EBITDA** 

99%

PAT

104%

**Annualised EPS** 

37%

EBITDA %

19%

PAT %

**24%** 

New Deals Signed

**25** 

**New Go-Lives** 

**21** 

DSO

#### Financial Performance in Numbers ALL FIGURES IN ₹LAKHS